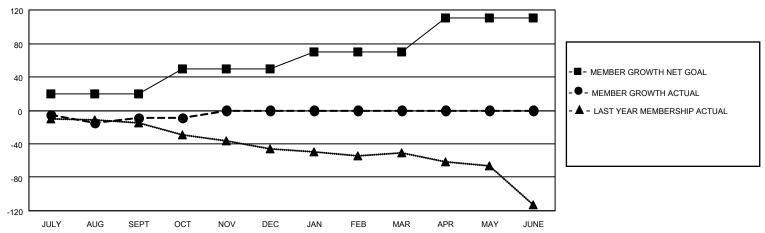

## GOALS AND ACTUAL MEMBERS CUMULATIVE

| DROPPED CLUBS: 3 |    | 17 CLUBS OF 45 ADDED 1 OR<br>MORE NEW MEMBERS | GENDER DISTRIBUTION                |              |  |
|------------------|----|-----------------------------------------------|------------------------------------|--------------|--|
|                  |    | WORL NEW WEINBERG                             | MALE                               | 948 (77.39%) |  |
|                  |    |                                               | FEMALE 277 (22.61%)                |              |  |
| DROPPED MEMBERS  |    |                                               | NON BINARY                         | 0 (0.00%)    |  |
|                  |    |                                               | PREFER NOT TO ANSWER 0 (0.00%)     |              |  |
| DECEASED         | 9  |                                               |                                    | ,            |  |
| CLUB CANCELLED   | 0  | CLICK HERE FOR CUMULATIVE                     | TOTAL FAMILY UNIT MEMBERS          | 3 155        |  |
| OTHER            | 38 | MEMBERSHIP DATA                               |                                    |              |  |
| TOTAL 47         |    |                                               | FAMILY MEMBERS PAYING HALF DUES 78 |              |  |
|                  |    |                                               |                                    |              |  |